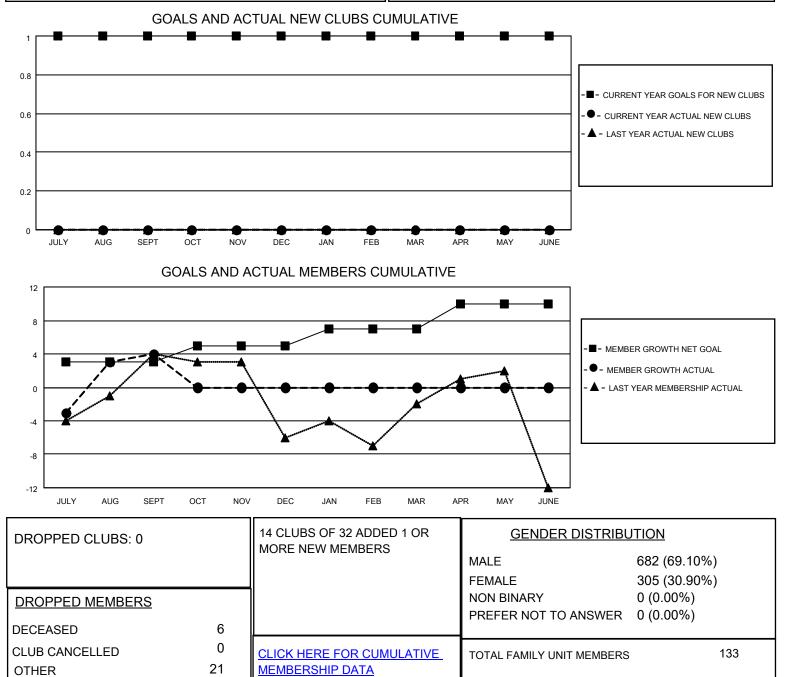

## LOCATION ILLINOIS

District 1 CN

Results as of: 9/30/2022

| Clubs                 |               |           |               | Members               |                        |                         |                                                    |
|-----------------------|---------------|-----------|---------------|-----------------------|------------------------|-------------------------|----------------------------------------------------|
| RESULTS FOR 2022-2023 |               |           |               | RESULTS FOR 2022-2023 |                        |                         |                                                    |
| QUARTER               | NEW CLUB GOAL | NEW CLUBS | DROPPED CLUBS | QUARTER MEM           | BER GROWTH NET<br>GOAL | MEMBER GROWTH<br>ACTUAL | DROPPED<br>MEMBERS ACTUAL<br>(including transfers) |
| JULY/AUG/SEPT         | 1             | 0         | 0             | JULY/AUG/SEPT         | 3                      | 38                      | 27                                                 |
| OCT/NOV/DEC           | 0             | 0         | 0             | OCT/NOV/DEC           | 2                      | 0                       | 0                                                  |
| JAN/FEB/MAR           | 0             | 0         | 0             | JAN/FEB/MAR           | 2                      | 0                       | 0                                                  |
| APR/MAY/JUNE          | 0             | 0         | 0             | APR/MAY/JUNE          | 3                      | 0                       | 0                                                  |